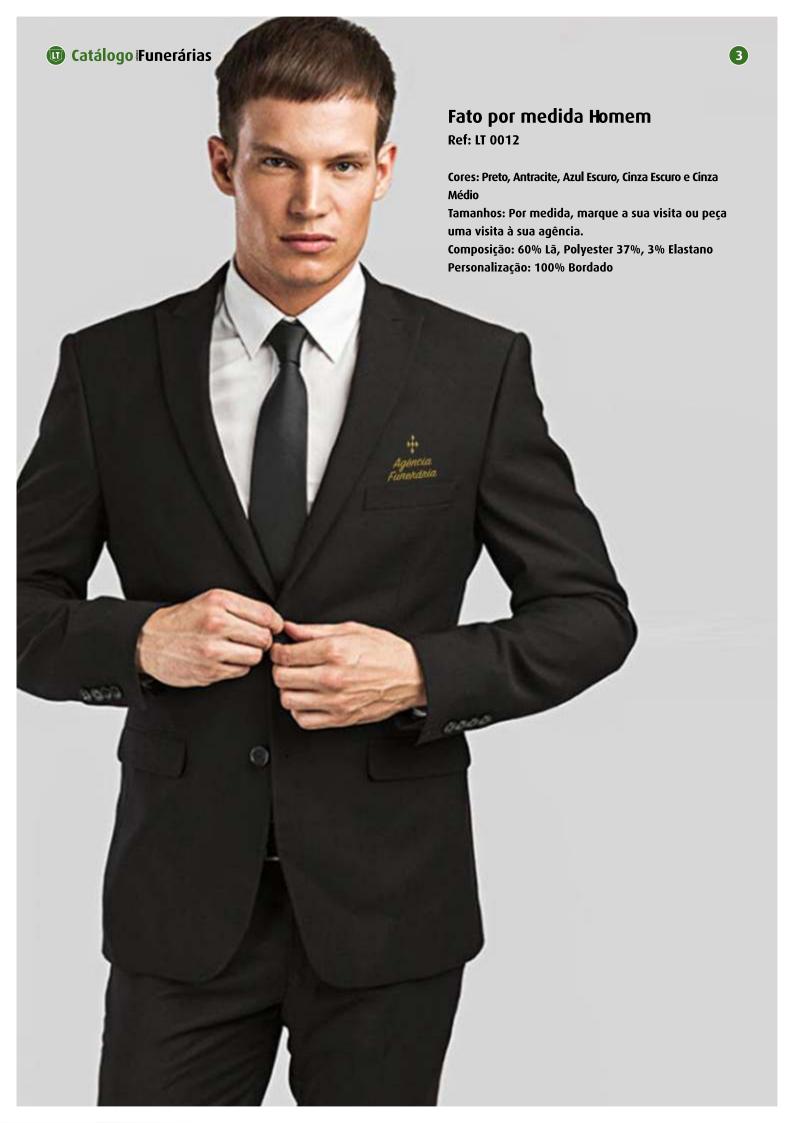

Corta vento
Ref: SLS Surf
Cores: Preto e Azul escuro
Tamanhos: Do S ao 4XL
Composição: 100% Nylon
Personalização: 100% Bordado







Gravata

**Ref: SLS Globe** 











Crachá Bolso Curvo Ref: LT0001 Cores: Preto

Personalização: 100% Bordado



Crachá de Peito

Ref: LT0003

Cores: Preto

Tamanhos: Do 34 ao 48

Composição: 50% Algodão 50%

Polyester



Crachá Bolso Reto

Ref: LT0002 Cores: Preto

Personalização: 100% Bordado



## Capa de Chuva comprida

Ref: CLS 0603002

Cores: Azul Escuro Tamanhos: Do S ao 4XL.

Composição: 65% Nylon, 35% PVC

Personalização: 100% Bordado



## Capa Chuva Super Especial

Ref: CLS 0603001

Cores: Azul escuro Tamanhos: Do M ao 3XL

Composição: Suporte: PVC - Revestimento: Poliuretano

Personalização: 100% Bordado



## Bata

Ref: WT