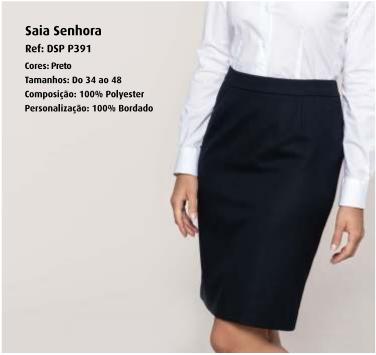

Corta vento
Ref: SLS Surf
Cores: Preto e Azul escuro
Tamanhos: Do S ao 4XL
Composição: 100% Nylon
Personalização: 100% Bordado







Gravata

**Ref: SLS Globe** 











Crachá Bolso Curvo Ref: LT0001 Cores: Preto

Personalização: 100% Bordado



Crachá de Peito

Ref: LT0003

Cores: Preto

Tamanhos: Do 34 ao 48

Composição: 50% Algodão 50%

Polyester



Crachá Bolso Reto

Ref: LT0002 Cores: Preto

Personalização: 100% Bordado



## Capa de Chuva comprida

Ref: CLS 0603002

Cores: Azul Escuro Tamanhos: Do S ao 4XL.

Composição: 65% Nylon, 35% PVC

Personalização: 100% Bordado



## Capa Chuva Super Especial

Ref: CLS 0603001

Cores: Azul escuro Tamanhos: Do M ao 3XL

Composição: Suporte: PVC - Revestimento: Poliuretano

Personalização: 100% Bordado



## Bata

Ref: WT B7100



## Guarda-Chuva Tornado II

Ref: STR 99130



































|    | _ |
|----|---|
| 1  |   |
|    | 7 |
| u. | 4 |
| `  |   |

| NOTAS: |  |
|--------|--|
|