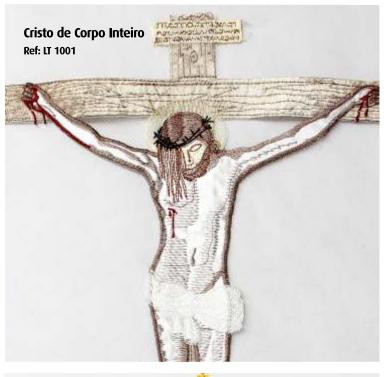

scuro
Tamanhos: Do S ao 4XL
Composição: 100% Nylon
Personalização: 100% Bordado







Gravata

**Ref: SLS Globe** 











Crachá Bolso Curvo Ref: LT0001 Cores: Preto

Personalização: 100% Bordado



Crachá de Peito

Ref: LT0003

Cores: Preto

Tamanhos: Do 34 ao 48

Composição: 50% Algodão 50%

Polyester



Crachá Bolso Reto

Ref: LT0002 Cores: Preto

Personalização: 100% Bordado



## Capa de Chuva comprida

Ref: CLS 0603002

Cores: Azul Escuro Tamanhos: Do S ao 4XL.

Composição: 65% Nylon, 35% PVC

Personalização: 100% Bordado



## Capa Chuva Super Especial

Ref: CLS 0603001

Cores: Azul escuro Tamanhos: Do M ao 3XL

Composição: Suporte: PVC - Revestimento: Poliuretano

Personalização: 100% Bordado



## Bata

Ref: WT B7100



## Guarda-Chuva Tornado II

Ref: STR 99130



































|    | _ |
|----|---|
| 1  |   |
|    | 7 |
| u. | 4 |
| `  |   |

| NOTAS: |  |
|--------|--|
|        |  |
|        |  |
|        |  |
|        |  |
|        |  |
|        |  |
|        |  |
|        |  |
|        |  |
|        |  |
|        |  |
|        |  |
|        |  |
|        |  |
|        |  |
|        |  |
|        |  |
|        |  |
|        |  |
|        |  |
|        |  |
|        |  |



| 4  |   |
|----|---|
| C  |   |
|    | 5 |
| ٧. | _ |

| NOTAS: |  |
|--------|--|
|        |  |
|        |  |
|        |  |
|        |  |
|        |  |
|        |  |
|        |  |
|        |  |
|        |  |
|        |  |
|        |  |
|        |  |
|        |  |
|        |  |
|        |  |
|        |  |
|        |  |
|        |  |
|        |  |
|        |  |
|