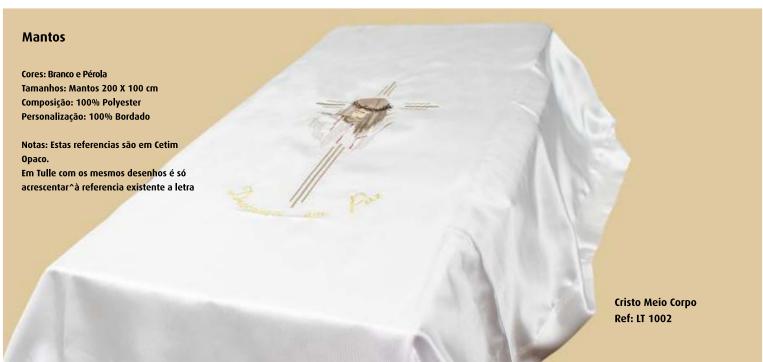

escuro
Tamanhos: Do S ao 4XL
Composição: 100% Nylon
Personalização: 100% Bordado







Gravata

**Ref: SLS Globe** 











Crachá Bolso Curvo Ref: LT0001 Cores: Preto

Personalização: 100% Bordado



Crachá de Peito

Ref: LT0003

Cores: Preto

Tamanhos: Do 34 ao 48

Composição: 50% Algodão 50%

Polyester



Crachá Bolso Reto

Ref: LT0002 Cores: Preto

Personalização: 100% Bordado



## Capa de Chuva comprida

Ref: CLS 0603002

Cores: Azul Escuro Tamanhos: Do S ao 4XL.

Composição: 65% Nylon, 35% PVC

Personalização: 100% Bordado



## Capa Chuva Super Especial

Ref: CLS 0603001

Cores: Azul escuro Tamanhos: Do M ao 3XL

Composição: Suporte: PVC - Revestimento: Poliuretano

Personalização: 100% Bordado



## Bata

Ref: WT B7100



## Guarda-Chuva Tornado II

Ref: STR 99130



































|    | _ |
|----|---|
| 1  |   |
|    | 7 |
| u. | 4 |
| `  |   |

| NOTAS: |  |
|--------|--|
|        |  |
|        |  |
|        |  |
|        |  |
|        |  |
|        |  |
|        |  |
|        |  |
|        |  |
|        |  |
|        |  |
|        |  |
|        |  |
|        |  |
|        |  |
|        |  |
|        |  |
|        |  |
|        |  |
|        |  |
|        |  |
|        |  |



| 4  |   |
|----|---|
| C  |   |
|    | 5 |
| ٧. | _ |

| NOTAS: |  |
|--------|--|
|        |  |
|        |  |
|        |  |
|        |  |
|        |  |
|        |  |
|        |  |
|        |  |
|        |  |
|        |  |
|        |  |
|        |  |
|        |  |
|        |  |
|        |  |
|        |  |
|        |  |
|        |  |
|        |  |
|        |  |
|