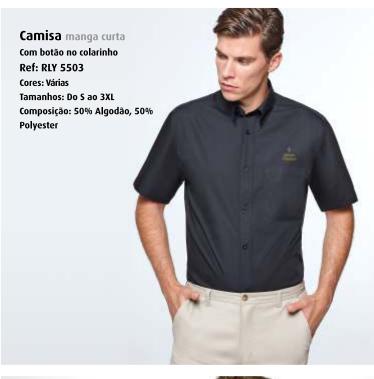

Corta vento
Ref: SLS Surf
Cores: Preto e Azul escuro
Tamanhos: Do S ao 4XL
Composição: 100% Nylon
Personalização: 100% Bordado







Gravata

**Ref: SLS Globe** 











Crachá Bolso Curvo Ref: LT0001 Cores: Preto

Personalização: 100% Bordado



Crachá de Peito

Ref: LT0003

Cores: Preto

Tamanhos: Do 34 ao 48

Composição: 50% Algodão 50%

Polyester



Crachá Bolso Reto

Ref: LT0002 Cores: Preto

Personalização: 100% Bordado



## Capa de Chuva comprida

Ref: CLS 0603002

Cores: Azul Escuro Tamanhos: Do S ao 4XL.

Composição: 65% Nylon, 35% PVC

Personalização: 100% Bordado



## Capa Chuva Super Especial

Ref: CLS 0603001

Cores: Azul escuro Tamanhos: Do M ao 3XL

Composição: Suporte: PVC - Revestimento: Poliuretano

Personalização: 100% Bordado



## Bata

Ref: WT B710