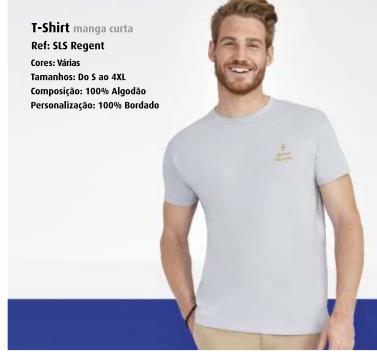

Corta vento
Ref: SLS Surf
Cores: Preto e Azul escuro
Tamanhos: Do S ao 4XL
Composição: 100% Nylon
Personalização: 100% Bordado







Gravata

**Ref: SLS Globe** 











Crachá Bolso Curvo Ref: LT0001 Cores: Preto

Personalização: 100% Bordado



Crachá de Peito

Ref: LT0003

Cores: Preto

Tamanhos: Do 34 ao 48

Composição: 50% Algodão 50%

Polyester



Crachá Bolso Reto

Ref: LT0002 Cores: Preto

Personalização: 100% Bordado



## Capa de Chuva comprida

Ref: CLS 0603002

Cores: Azul Escuro Tamanhos: Do S ao 4XL.

Composição: 65% Nylon, 35% PVC

Personalização: 100% Bordado



## Capa Chuva Super Especial

Ref: CLS 0603001

Cores: Azul escuro Tamanhos: Do M ao 3XL

Composição: Suporte: PVC - Revestimento: Poliuretano

Personalização: 100% Bordado



## Bata

Ref: WT B7100



## Guarda-Chuva Tornado II

Ref: STR 99130



































|    | _ |
|----|---|
| 1  |   |
|    | 7 |
| u. | 4 |
| `  |