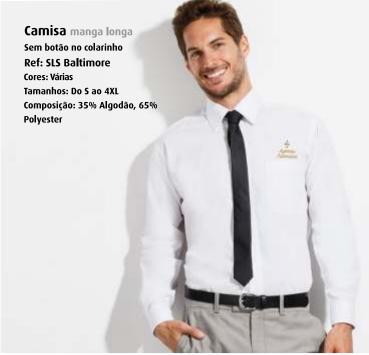

Corta vento
Ref: SLS Surf
Cores: Preto e Azul escuro
Tamanhos: Do S ao 4XL
Composição: 100% Nylon
Personalização: 100% Bordado

Gravata

**Ref: SLS Globe** 

Crachá Bolso Curvo Ref: LT0001 Cores: Preto

Personalização: 100% Bordado