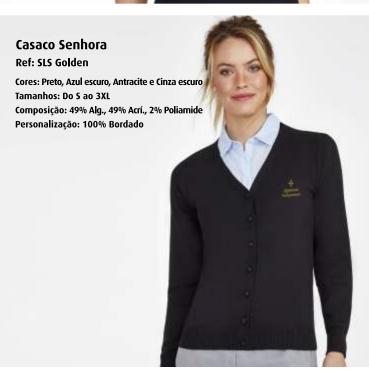

Corta vento
Ref: SLS Surf
Cores: Preto e Azul escuro
Tamanhos: Do S ao 4XL
Composição: 100% Nylon
Personalização: 100% Bordado







Gravata

**Ref: SLS Globe** 











Crachá Bolso Curvo Ref: LT0001 Cores: Preto

Personalização: 100% Bordado



Crachá de Peito

Ref: LT0003

Cores: Preto

Tamanhos: Do 34 ao 48

Composição: 50% Algodão 50%

Polyester



Crachá Bolso Reto

Ref: LT0002 Cores: Preto

Personalização: 100% Bordado



## Capa de Chuva comprida

Ref: CLS 0603002

Cores: Azul Escuro Tamanhos: Do S ao 4XL.

Composição: 65% Nylon, 35% PVC

Personalização: 100% Bordado



## Capa Chuva Super Especial

Ref: CLS 0603001

Cores: Azul escuro Tamanhos: Do M ao 3XL

Composição: Suporte: PVC - Revestimento: Poliuretano

Personalização: 100% Bordado



## Bata

Ref: WT B7100



## Guarda-Chuva Tornado II

Ref: STR 99130



































|    | _ |
|----|---|
| 1  |   |
|    | 7 |
| u. | 4 |
| `  |   |

| NOTAS: |  |
|--------|--|
|