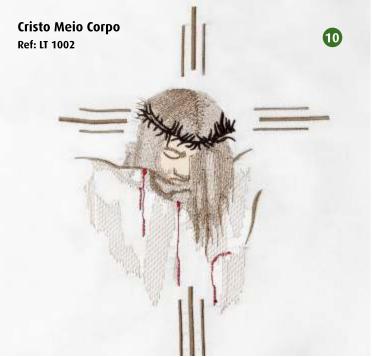

uro
Tamanhos: Do S ao 4XL
Composição: 100% Nylon
Personalização: 100% Bordado







Gravata

**Ref: SLS Globe** 











Crachá Bolso Curvo Ref: LT0001 Cores: Preto

Personalização: 100% Bordado



Crachá de Peito

Ref: LT0003

Cores: Preto

Tamanhos: Do 34 ao 48

Composição: 50% Algodão 50%

Polyester



Crachá Bolso Reto

Ref: LT0002 Cores: Preto

Personalização: 100% Bordado



## Capa de Chuva comprida

Ref: CLS 0603002

Cores: Azul Escuro Tamanhos: Do S ao 4XL.

Composição: 65% Nylon, 35% PVC

Personalização: 100% Bordado



## Capa Chuva Super Especial

Ref: CLS 0603001

Cores: Azul escuro Tamanhos: Do M ao 3XL

Composição: Suporte: PVC - Revestimento: Poliuretano

Personalização: 100% Bordado



## Bata

Ref: WT B7100



## Guarda-Chuva Tornado II

Ref: STR 99130



































|    | _ |
|----|---|
| 1  |   |
|    | 7 |
| u. | 4 |
| `  |   |

| NOTAS: |  |
|--------|--|
|        |  |
|        |  |
|        |  |
|        |  |
|        |  |
|        |  |
|        |  |
|        |  |
|        |  |
|        |  |
|        |  |
|        |  |
|        |  |
|        |  |
|        |  |
|        |  |
|        |  |
|        |  |
|        |  |
|        |  |
|        |  |
|        |  |



| 4  |   |
|----|---|
| C  |   |
|    | 5 |
| ٧. | _ |

| NOTAS: |  |
|--------|--|
|        |  |
|        |  |
|        |  |
|        |  |
|        |  |
|        |  |
|        |  |
|        |  |
|        |  |
|        |  |
|        |  |
|        |  |
|        |  |
|        |  |
|        |  |
|        |  |
|        |  |
|        |  |
|        |  |
|        |  |
|        |