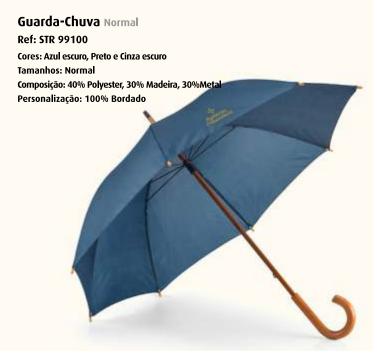

e Azul escuro
Tamanhos: Do S ao 4XL
Composição: 100% Nylon
Personalização: 100% Bordado







Gravata

**Ref: SLS Globe** 











Crachá Bolso Curvo Ref: LT0001 Cores: Preto

Personalização: 100% Bordado



Crachá de Peito

Ref: LT0003

Cores: Preto

Tamanhos: Do 34 ao 48

Composição: 50% Algodão 50%

Polyester



Crachá Bolso Reto

Ref: LT0002 Cores: Preto

Personalização: 100% Bordado



## Capa de Chuva comprida

Ref: CLS 0603002

Cores: Azul Escuro Tamanhos: Do S ao 4XL.

Composição: 65% Nylon, 35% PVC

Personalização: 100% Bordado



## Capa Chuva Super Especial

Ref: CLS 0603001

Cores: Azul escuro Tamanhos: Do M ao 3XL

Composição: Suporte: PVC - Revestimento: Poliuretano

Personalização: 100% Bordado



## Bata

Ref: WT B7100



## Guarda-Chuva Tornado II

Ref: STR 99130



































|    | _ |
|----|---|
| 1  |   |
|    | 7 |
| u. | 4 |
| `  |   |

| NOTAS: |  |
|--------|--|
|        |  |
|        |  |
|        |  |
|        |  |
|        |  |
|        |  |
|        |  |
|        |  |
|        |  |
|        |  |
|        |  |
|        |  |
|        |  |
|        |  |
|        |  |
|        |  |
|        |  |
|        |  |
|        |  |
|        |  |
|        |  |
|        |  |



| 4  |   |
|----|---|
| C  |   |
|    | 5 |
| ٧. | _ |

| NOTAS: |  |
|--------|--|
|        |  |
|        |  |
|        |  |
|        |  |
|        |  |
|        |  |
|        |  |
|        |  |
|        |  |
|        |  |
|        |  |
|        |  |
|        |  |
|        |  |
|        |  |
|        |  |
|        |  |
|        |  |
|        |  |
|        |  |