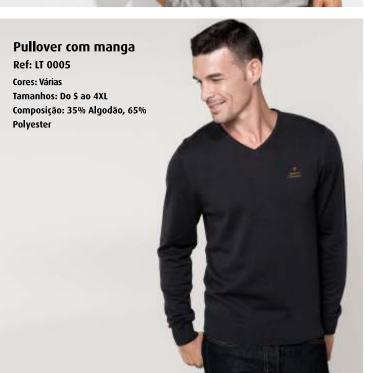

Corta vento
Ref: SLS Surf
Cores: Preto e Azul escuro
Tamanhos: Do S ao 4XL
Composição: 100% Nylon
Personalização: 100% Bordado







Gravata

**Ref: SLS Globe** 











Crachá Bolso Curvo Ref: LT0001 Cores: Preto

Personalização: 100% Bordado



Crachá de Peito

Ref: LT0003

Cores: Preto

Tamanhos: Do 34 ao 48

Composição: 50% Algodão 50%

Polyester



Crachá Bolso Reto

Ref: LT0002 Cores: Preto

Personalização: 100% Bordado



## Capa de Chuva comprida

Ref: CLS 0603002

Cores: Azul Escuro Tamanhos: Do S ao 4XL.

Composição: 65% Nylon, 35% PVC

Personalização: 100% Bordado



## Capa Chuva Super Especial

Ref: CLS 0603001

Cores: Azul escuro Tamanhos: Do M ao 3XL

Composição: Suporte: PVC - Revestimento: Poliuretano

Personalização: 100% Bordado



## Bata

Ref: WT B7100



## Gu