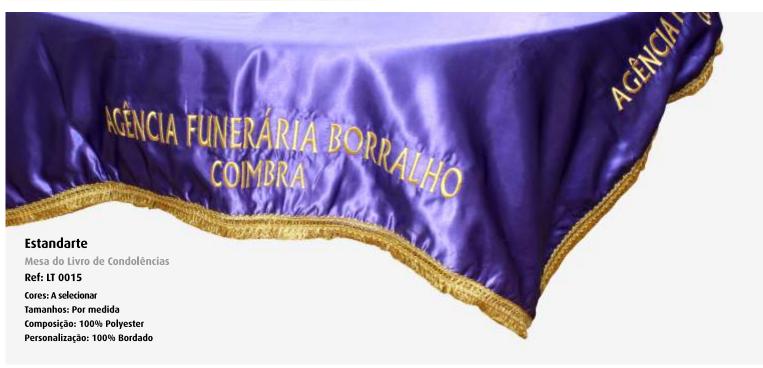

ul escuro
Tamanhos: Do S ao 4XL
Composição: 100% Nylon
Personalização: 100% Bordado







Gravata

**Ref: SLS Globe** 











Crachá Bolso Curvo Ref: LT0001 Cores: Preto

Personalização: 100% Bordado



Crachá de Peito

Ref: LT0003

Cores: Preto

Tamanhos: Do 34 ao 48

Composição: 50% Algodão 50%

Polyester



Crachá Bolso Reto

Ref: LT0002 Cores: Preto

Personalização: 100% Bordado



## Capa de Chuva comprida

Ref: CLS 0603002

Cores: Azul Escuro Tamanhos: Do S ao 4XL.

Composição: 65% Nylon, 35% PVC

Personalização: 100% Bordado



## Capa Chuva Super Especial

Ref: CLS 0603001

Cores: Azul escuro Tamanhos: Do M ao 3XL

Composição: Suporte: PVC - Revestimento: Poliuretano

Personalização: 100% Bordado



## Bata

Ref: WT B7100



## Guarda-Chuva Tornado II

Ref: STR 99130



































|    | _ |
|----|---|
| 1  |   |
|    | 7 |
| u. | 4 |
| `  |   |

| NOTAS: |  |
|--------|--|
|        |  |
|        |  |
|        |  |
|        |  |
|        |  |
|        |  |
|        |  |
|        |  |
|        |  |
|        |  |
|        |  |
|        |  |
|        |  |
|        |  |
|        |  |
|        |  |
|        |  |
|        |  |
|        |  |
|        |  |
|        |  |
|        |  |



| 4  |   |
|----|---|
| C  |   |
|    | 5 |
| ٧. | _ |

| NOTAS: |  |
|--------|--|
|        |  |
|        |  |
|        |  |
|        |  |
|        |  |
|        |  |
|        |  |
|        |  |
|        |  |
|        |  |
|        |  |
|        |  |
|        |  |
|        |  |
|        |  |
|        |  |
|        |  |
|        |  |
|        |  |
|        |  |
|