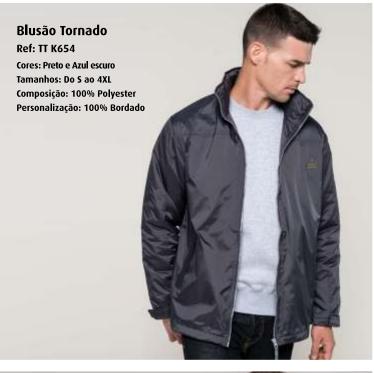

Corta vento
Ref: SLS Surf
Cores: Preto e Azul escuro
Tamanhos: Do S ao 4XL
Composição: 100% Nylon
Personalização: 100% Bordado







Gravata

**Ref: SLS Globe** 











Crachá Bolso Curvo Ref: LT0001 Cores: Preto

Personalização: 100% Bordado



Crachá de Peito

Ref: LT0003

Cores: Preto

Tamanhos: Do 34 ao 48

Composição: 50% Algodão 50%

Polyester



Crachá Bolso Reto

Ref: LT0002 Cores: Preto

Personalização: 100% Bordado



## Capa de Chuva comprida

Ref: CLS 0603002

Cores: Azul Escuro Tamanhos: Do S ao 4XL.

Composição: 65% Nylon, 35% PVC

Personalização: 100% Bordado



## Capa Chuva Super Especial

Ref: CLS 0603001

Cores: Azul escuro Tamanhos: Do M ao 3XL

Composição: Suporte: PVC - Revestimento: Poliuretano

Personalização: 100% Bordado



## Bata

Ref: WT B7100



## Guar