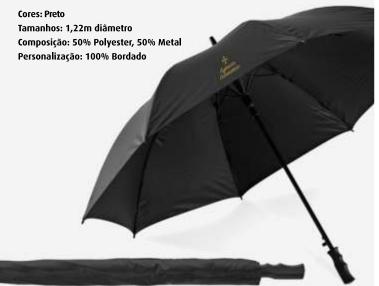

## Guarda-Chuva Tornado II

Ref: STR 99130

|    | _ |
|----|---|
| 1  |   |
|    | 7 |
| u. | 4 |
| `  |   |

| NOTAS: |  |
|--------|--|
|        |  |
|        |  |
|        |  |
|        |  |
|        |  |
|        |  |
|        |  |
|        |  |
|        |  |
|        |  |
|        |  |
|        |  |
|        |  |
|        |  |
|        |  |
|        |  |
|        |  |
|        |  |
|        |  |
|        |  |
|        |  |
|        |  |