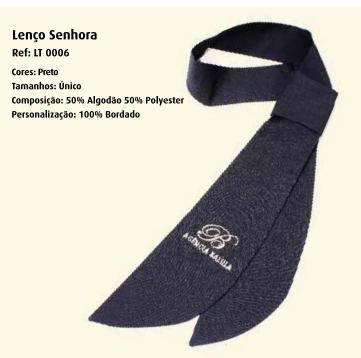

Corta vento
Ref: SLS Surf
Cores: Preto e Azul escuro
Tamanhos: Do S ao 4XL
Composição: 100% Nylon
Personalização: 100% Bordado







Gravata

**Ref: SLS Globe** 











Crachá Bolso Curvo Ref: LT0001 Cores: Preto

Personalização: 100% Bordado



Crachá de Peito

Ref: LT0003

Cores: Preto

Tamanhos: Do 34 ao 48

Composição: 50% Algodão 50%

Polyester



Crachá Bolso Reto

Ref: LT0002 Cores: Preto

Personalização: 100% Bordado



## Capa de Chuva comprida

Ref: CLS 0603002

Cores: Azul Escuro Tamanhos: Do S ao 4XL.

Composição: 65% Nylon, 35% PVC

Personalização: 100% Bordado



## Capa Chuva Super Especial

Ref: CLS 0603001

Cores: Azul escuro Tamanhos: Do M ao 3XL

Composição: Suporte: PVC - Revestimento: Poliuretano

Personalização: 100% Bordado



## Bata

Ref: WT B7100



## Guarda-Chuva Tornado II

Ref: STR 99130



































|    | _ |
|----|---|
| 1  |   |
|    | 7 |
| u. | 4 |
| `  |   |

| NOTAS: |  |
|--------|--|