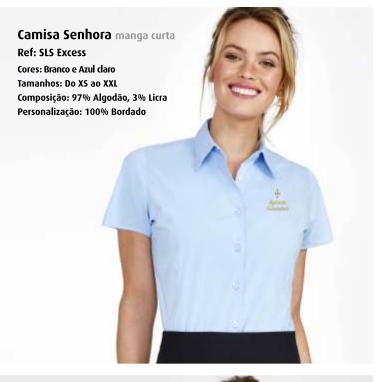

Corta vento
Ref: SLS Surf
Cores: Preto e Azul escuro
Tamanhos: Do S ao 4XL
Composição: 100% Nylon
Personalização: 100% Bordado







Gravata

**Ref: SLS Globe** 











Crachá Bolso Curvo Ref: LT0001 Cores: Preto

Personalização: 100% Bordado



Crachá de Peito

Ref: LT0003

Cores: Preto

Tamanhos: Do 34 ao 48

Composição: 50% Algodão 50%

Polyester



Crachá Bolso Reto

Ref: LT0002 Cores: Preto

Personalização: 100% Bordado



## Capa de Chuva comprida

Ref: CLS 0603002

Cores: Azul Escuro Tamanhos: Do S ao 4XL.

Composição: 65% Nylon, 35% PVC

Personalização: 100% Bordado



## Capa Chuva Super Especial

Ref: CLS 0603001

Cores: Azul escuro Tamanhos: Do M ao 3XL

Composição: Suporte: PVC - Revestimento: Poliuretano

Personalização: 100% Bordado



## Bata

Ref: WT B7100



## Guarda-Chuva Tornado II

Ref: STR 99130



































|    | _ |
|----|---|
| 1  |   |
|    | 7 |
| u. | 4 |
| `  |   |

| NOTAS: |  |
|--------|--|
|