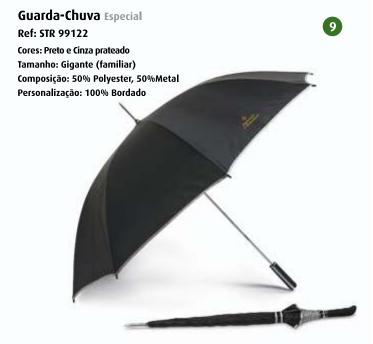

Azul escuro
Tamanhos: Do S ao 4XL
Composição: 100% Nylon
Personalização: 100% Bordado







Gravata

**Ref: SLS Globe** 











Crachá Bolso Curvo Ref: LT0001 Cores: Preto

Personalização: 100% Bordado



Crachá de Peito

Ref: LT0003

Cores: Preto

Tamanhos: Do 34 ao 48

Composição: 50% Algodão 50%

Polyester



Crachá Bolso Reto

Ref: LT0002 Cores: Preto

Personalização: 100% Bordado



## Capa de Chuva comprida

Ref: CLS 0603002

Cores: Azul Escuro Tamanhos: Do S ao 4XL.

Composição: 65% Nylon, 35% PVC

Personalização: 100% Bordado



## Capa Chuva Super Especial

Ref: CLS 0603001

Cores: Azul escuro Tamanhos: Do M ao 3XL

Composição: Suporte: PVC - Revestimento: Poliuretano

Personalização: 100% Bordado



## Bata

Ref: WT B7100



## Guarda-Chuva Tornado II

Ref: STR 99130



































|    | _ |
|----|---|
| 1  |   |
|    | 7 |
| u. | 4 |
| `  |   |

| NOTAS: |  |
|--------|--|
|        |  |
|        |  |
|        |  |
|        |  |
|        |  |
|        |  |
|        |  |
|        |  |
|        |  |
|        |  |
|        |  |
|        |  |
|        |  |
|        |  |
|        |  |
|        |  |
|        |  |
|        |  |
|        |  |
|        |  |
|        |  |
|        |  |



| 4  |   |
|----|---|
| C  |   |
|    | 5 |
| ٧. | _ |

| NOTAS: |  |
|--------|--|
|        |  |
|        |  |
|        |  |
|        |  |
|        |  |
|        |  |
|        |  |
|        |  |
|        |  |
|        |  |
|        |  |
|        |  |
|        |  |
|        |  |
|        |  |
|        |  |
|        |  |
|        |  |
|        |  |
|        |  |
|