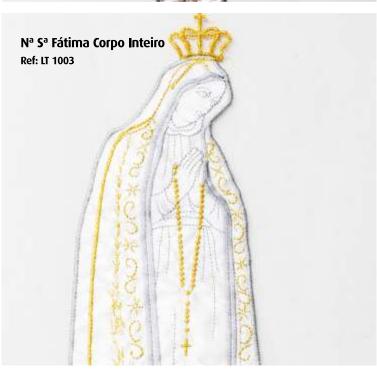

o
Tamanhos: Do S ao 4XL
Composição: 100% Nylon
Personalização: 100% Bordado







Gravata

**Ref: SLS Globe** 











Crachá Bolso Curvo Ref: LT0001 Cores: Preto

Personalização: 100% Bordado



Crachá de Peito

Ref: LT0003

Cores: Preto

Tamanhos: Do 34 ao 48

Composição: 50% Algodão 50%

Polyester



Crachá Bolso Reto

Ref: LT0002 Cores: Preto

Personalização: 100% Bordado



## Capa de Chuva comprida

Ref: CLS 0603002

Cores: Azul Escuro Tamanhos: Do S ao 4XL.

Composição: 65% Nylon, 35% PVC

Personalização: 100% Bordado



## Capa Chuva Super Especial

Ref: CLS 0603001

Cores: Azul escuro Tamanhos: Do M ao 3XL

Composição: Suporte: PVC - Revestimento: Poliuretano

Personalização: 100% Bordado



## Bata

Ref: WT B7100



## Guarda-Chuva Tornado II

Ref: STR 99130



































|    | _ |
|----|---|
| 1  |   |
|    | 7 |
| u. | 4 |
| `  |   |

| NOTAS: |  |
|--------|--|
|        |  |
|        |  |
|        |  |
|        |  |
|        |  |
|        |  |
|        |  |
|        |  |
|        |  |
|        |  |
|        |  |
|        |  |
|        |  |
|        |  |
|        |  |
|        |  |
|        |  |
|        |  |
|        |  |
|        |  |
|        |  |
|        |  |



| 4  |   |
|----|---|
| C  |   |
|    | 5 |
| ٧. | _ |

| NOTAS: |  |
|--------|--|
|        |  |
|        |  |
|        |  |
|        |  |
|        |  |
|        |  |
|        |  |
|        |  |
|        |  |
|        |  |
|        |  |
|        |  |
|        |  |
|        |  |
|        |  |
|        |  |
|        |  |
|        |  |
|        |  |
|        |  |
|        |