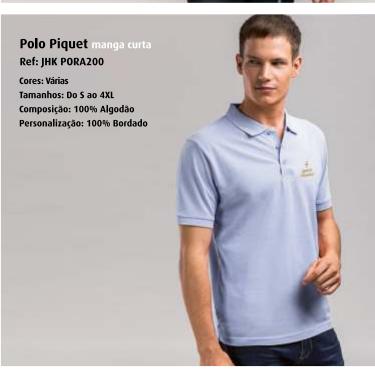

Corta vento
Ref: SLS Surf
Cores: Preto e Azul escuro
Tamanhos: Do S ao 4XL
Composição: 100% Nylon
Personalização: 100% Bordado







Gravata

**Ref: SLS Globe** 











Crachá Bolso Curvo Ref: LT0001 Cores: Preto

Personalização: 100% Bordado



Crachá de Peito

Ref: LT0003

Cores: Preto

Tamanhos: Do 34 ao 48

Composição: 50% Algodão 50%

Polyester



Crachá Bolso Reto

Ref: LT0002 Cores: Preto

Personalização: 100% Bordado



## Capa de Chuva comprida

Ref: CLS 0603002

Cores: Azul Escuro Tamanhos: Do S ao 4XL.

Composição: 65% Nylon, 35% PVC

Personalização: 100% Bordado



## Capa Chuva Super Especial

Ref: CLS 0603001

Cores: Azul escuro Tamanhos: Do M ao 3XL

Composição: Suporte: PVC - Revestimento: Poliuretano

Personalização: 100% Bordado



## Bata

Ref: WT B7100



## Guarda-Chuva Tornado II

Ref: STR 99130



































|    | _ |
|----|---|
| 1  |   |
|    | 7 |
| u. | 4 |
| `