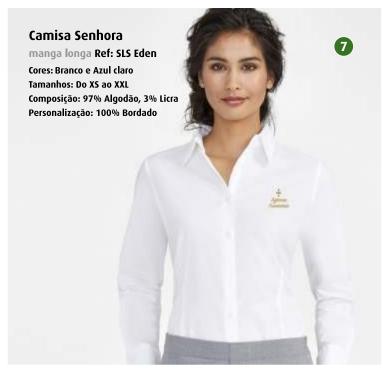

Corta vento
Ref: SLS Surf
Cores: Preto e Azul escuro
Tamanhos: Do S ao 4XL
Composição: 100% Nylon
Personalização: 100% Bordado







Gravata

**Ref: SLS Globe** 











Crachá Bolso Curvo Ref: LT0001 Cores: Preto

Personalização: 100% Bordado



Crachá de Peito

Ref: LT0003

Cores: Preto

Tamanhos: Do 34 ao 48

Composição: 50% Algodão 50%

Polyester



Crachá Bolso Reto

Ref: LT0002 Cores: Preto

Personalização: 100% Bordado



## Capa de Chuva comprida

Ref: CLS 0603002

Cores: Azul Escuro Tamanhos: Do S ao 4XL.

Composição: 65% Nylon, 35% PVC

Personalização: 100% Bordado



## Capa Chuva Super Especial

Ref: CLS 0603001

Cores: Azul escuro Tamanhos: Do M ao 3XL

Composição: Suporte: PVC - Revestimento: Poliuretano

Personalização: 100% Bordado



## Bata

Ref: WT B7100



## Guarda-Chuva Tornado II

Ref: STR 99130



































|    | _ |
|----|---|
| 1  |   |
|    | 7 |
| u. | 4 |
| `  |   |

| NOTAS: |  |
|--------|--|
|