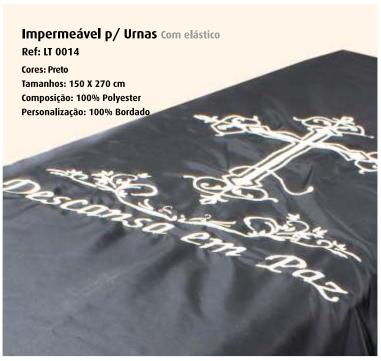

: Do S ao 4XL
Composição: 100% Nylon
Personalização: 100% Bordado







Gravata

**Ref: SLS Globe** 











Crachá Bolso Curvo Ref: LT0001 Cores: Preto

Personalização: 100% Bordado



Crachá de Peito

Ref: LT0003

Cores: Preto

Tamanhos: Do 34 ao 48

Composição: 50% Algodão 50%

Polyester



Crachá Bolso Reto

Ref: LT0002 Cores: Preto

Personalização: 100% Bordado



## Capa de Chuva comprida

Ref: CLS 0603002

Cores: Azul Escuro Tamanhos: Do S ao 4XL.

Composição: 65% Nylon, 35% PVC

Personalização: 100% Bordado



## Capa Chuva Super Especial

Ref: CLS 0603001

Cores: Azul escuro Tamanhos: Do M ao 3XL

Composição: Suporte: PVC - Revestimento: Poliuretano

Personalização: 100% Bordado



## Bata

Ref: WT B7100



## Guarda-Chuva Tornado II

Ref: STR 99130



































|    | _ |
|----|---|
| 1  |   |
|    | 7 |
| u. | 4 |
| `  |   |

| NOTAS: |  |
|--------|--|
|        |  |
|        |  |
|        |  |
|        |  |
|        |  |
|        |  |
|        |  |
|        |  |
|        |  |
|        |  |
|        |  |
|        |  |
|        |  |
|        |  |
|        |  |
|        |  |
|        |  |
|        |  |
|        |  |
|        |  |
|        |  |
|        |  |



| 4  |   |
|----|---|
| C  |   |
|    | 5 |
| ٧. | _ |

| NOTAS: |  |
|--------|--|
|        |  |
|        |  |
|        |  |
|        |  |
|        |  |
|        |  |
|        |  |
|        |  |
|        |  |
|        |  |
|        |  |
|        |  |
|        |  |
|        |  |
|        |  |
|        |  |
|        |  |
|        |  |
|        |  |
|        |  |
|        |  |
|