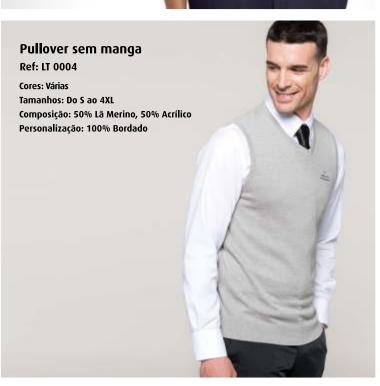

Corta vento
Ref: SLS Surf
Cores: Preto e Azul escuro
Tamanhos: Do S ao 4XL
Composição: 100% Nylon
Personalização: 100% Bordado







Gravata

**Ref: SLS Globe** 











Crachá Bolso Curvo Ref: LT0001 Cores: Preto

Personalização: 100% Bordado



Crachá de Peito

Ref: LT0003

Cores: Preto

Tamanhos: Do 34 ao 48

Composição: 50% Algodão 50%

Polyester



Crachá Bolso Reto

Ref: LT0002 Cores: Preto

Personalização: 100% Bordado



## Capa de Chuva comprida

Ref: CLS 0603002

Cores: Azul Escuro Tamanhos: Do S ao 4XL.

Composição: 65% Nylon, 35% PVC

Personalização: 100% Bordado



## Capa Chuva Super Especial

Ref: CLS 0603001

Cores: Azul escuro Tamanhos: Do M ao 3XL

Composição: Suporte: PVC - Revestimento: Poliuretano

Personalização: 100% Bordado



## Bata

Ref: WT B7100



##