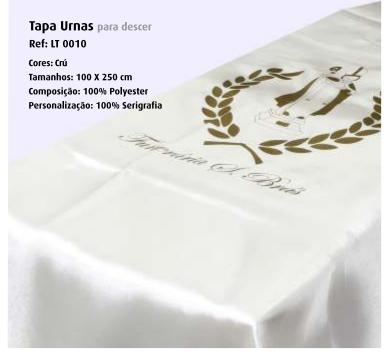

Do S ao 4XL
Composição: 100% Nylon
Personalização: 100% Bordado







Gravata

**Ref: SLS Globe** 











Crachá Bolso Curvo Ref: LT0001 Cores: Preto

Personalização: 100% Bordado



Crachá de Peito

Ref: LT0003

Cores: Preto

Tamanhos: Do 34 ao 48

Composição: 50% Algodão 50%

Polyester



Crachá Bolso Reto

Ref: LT0002 Cores: Preto

Personalização: 100% Bordado



## Capa de Chuva comprida

Ref: CLS 0603002

Cores: Azul Escuro Tamanhos: Do S ao 4XL.

Composição: 65% Nylon, 35% PVC

Personalização: 100% Bordado



## Capa Chuva Super Especial

Ref: CLS 0603001

Cores: Azul escuro Tamanhos: Do M ao 3XL

Composição: Suporte: PVC - Revestimento: Poliuretano

Personalização: 100% Bordado



## Bata

Ref: WT B7100



## Guarda-Chuva Tornado II

Ref: STR 99130



































|    | _ |
|----|---|
| 1  |   |
|    | 7 |
| u. | 4 |
| `  |   |

| NOTAS: |  |
|--------|--|
|        |  |
|        |  |
|        |  |
|        |  |
|        |  |
|        |  |
|        |  |
|        |  |
|        |  |
|        |  |
|        |  |
|        |  |
|        |  |
|        |  |
|        |  |
|        |  |
|        |  |
|        |  |
|        |  |
|        |  |
|        |  |
|        |  |



| 4  |   |
|----|---|
| C  |   |
|    | 5 |
| ٧. | _ |

| NOTAS: |  |
|--------|--|
|        |  |
|        |  |
|        |  |
|        |  |
|        |  |
|        |  |
|        |  |
|        |  |
|        |  |
|        |  |
|        |  |
|        |  |
|        |  |
|        |  |
|        |  |
|        |  |
|        |  |
|        |  |
|        |  |
|        |  |
|        |  |
|        |