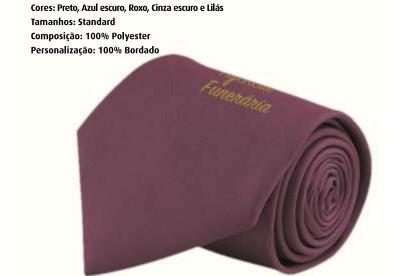

Corta vento
Ref: SLS Surf
Cores: Preto e Azul escuro
Tamanhos: Do S ao 4XL
Composição: 100% Nylon
Personalização: 100% Bordado

Gravata

**Ref: SLS Globe** 

Crachá Bolso Curvo Ref: LT0001 Cores: Preto

Personalização: 100% Bordado