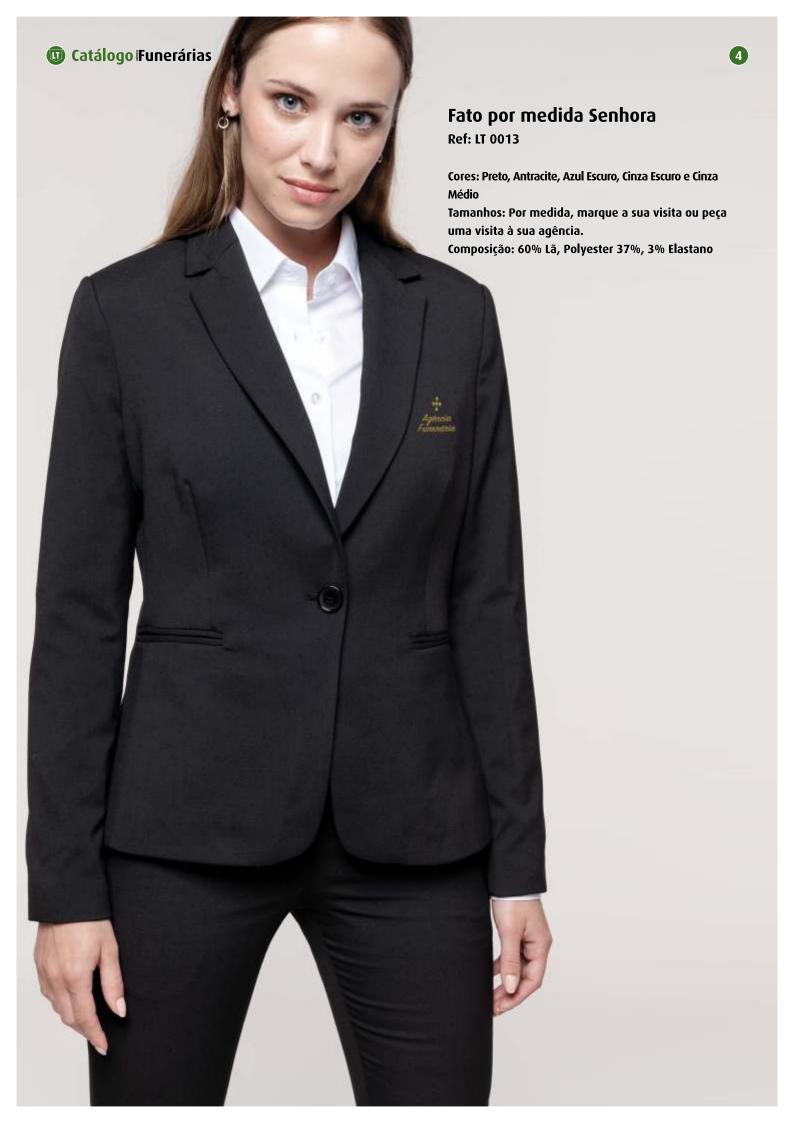

Corta vento
Ref: SLS Surf
Cores: Preto e Azul escuro
Tamanhos: Do S ao 4XL
Composição: 100% Nylon
Personalização: 100% Bordado







Gravata

**Ref: SLS Globe** 











Crachá Bolso Curvo Ref: LT0001 Cores: Preto

Personalização: 100% Bordado



Crachá de Peito

Ref: LT0003

Cores: Preto

Tamanhos: Do 34 ao 48

Composição: 50% Algodão 50%

Polyester



Crachá Bolso Reto

Ref: LT0002 Cores: Preto

Personalização: 100% Bordado



## Capa de Chuva comprida

Ref: CLS 0603002

Cores: Azul Escuro Tamanhos: Do S ao 4XL.

Composição: 65% Nylon, 35% PVC

Personalização: 100% Bordado



## Capa Chuva Super Especial

Ref: CLS 0603001

Cores: Azul escuro Tamanhos: Do M ao 3XL

Composição: Suporte: PVC - Revestimento: Poliuretano

Personalização: 100% Bordado



## Bata

Ref: WT B7