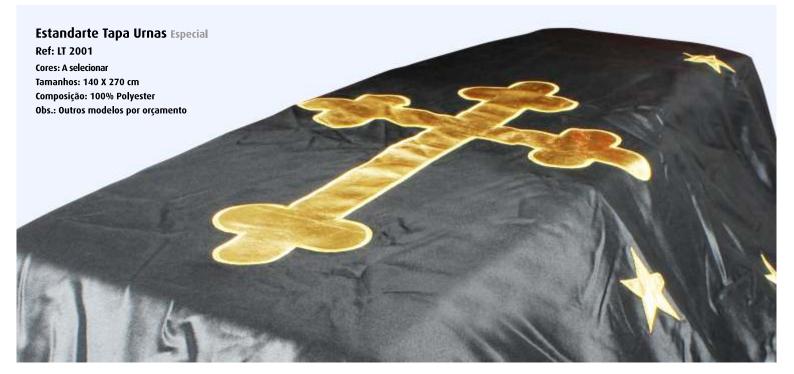

S ao 4XL
Composição: 100% Nylon
Personalização: 100% Bordado







Gravata

**Ref: SLS Globe** 











Crachá Bolso Curvo Ref: LT0001 Cores: Preto

Personalização: 100% Bordado



Crachá de Peito

Ref: LT0003

Cores: Preto

Tamanhos: Do 34 ao 48

Composição: 50% Algodão 50%

Polyester



Crachá Bolso Reto

Ref: LT0002 Cores: Preto

Personalização: 100% Bordado



## Capa de Chuva comprida

Ref: CLS 0603002

Cores: Azul Escuro Tamanhos: Do S ao 4XL.

Composição: 65% Nylon, 35% PVC

Personalização: 100% Bordado



## Capa Chuva Super Especial

Ref: CLS 0603001

Cores: Azul escuro Tamanhos: Do M ao 3XL

Composição: Suporte: PVC - Revestimento: Poliuretano

Personalização: 100% Bordado



## Bata

Ref: WT B7100



## Guarda-Chuva Tornado II

Ref: STR 99130



































|    | _ |
|----|---|
| 1  |   |
|    | 7 |
| u. | 4 |
| `  |   |

| NOTAS: |  |
|--------|--|
|        |  |
|        |  |
|        |  |
|        |  |
|        |  |
|        |  |
|        |  |
|        |  |
|        |  |
|        |  |
|        |  |
|        |  |
|        |  |
|        |  |
|        |  |
|        |  |
|        |  |
|        |  |
|        |  |
|        |  |
|        |  |
|        |  |



| 4  |   |
|----|---|
| C  |   |
|    | 5 |
| ٧. | _ |

| NOTAS: |  |
|--------|--|
|        |  |
|        |  |
|        |  |
|        |  |
|        |  |
|        |  |
|        |  |
|        |  |
|        |  |
|        |  |
|        |  |
|        |  |
|        |  |
|        |  |
|        |  |
|        |  |
|        |  |
|        |  |
|        |  |
|        |  |
|        |  |
|        |