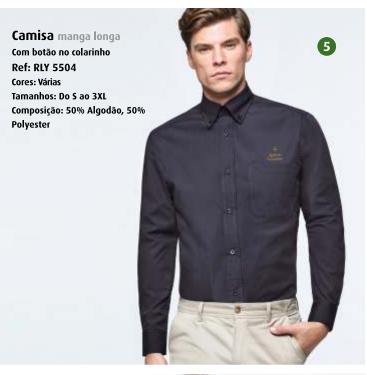

Corta vento
Ref: SLS Surf
Cores: Preto e Azul escuro
Tamanhos: Do S ao 4XL
Composição: 100% Nylon
Personalização: 100% Bordado

Gravata

**Ref: SLS Globe** 

Crachá Bolso Curvo Ref: LT0001 Cores: Preto

Personalização: 100% Bordado