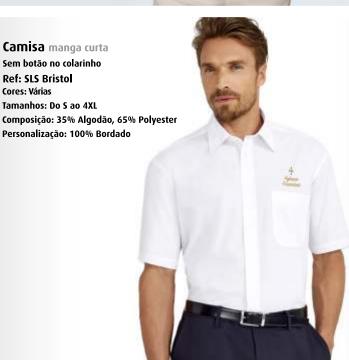

Crachá de Peito

Ref: LT0003

Cores: Preto

Tamanhos: Do 34 ao 48

Composição: 50% Algodão 50%

Polyester

Crachá Bolso Reto

Ref: LT0002 Cores: Preto